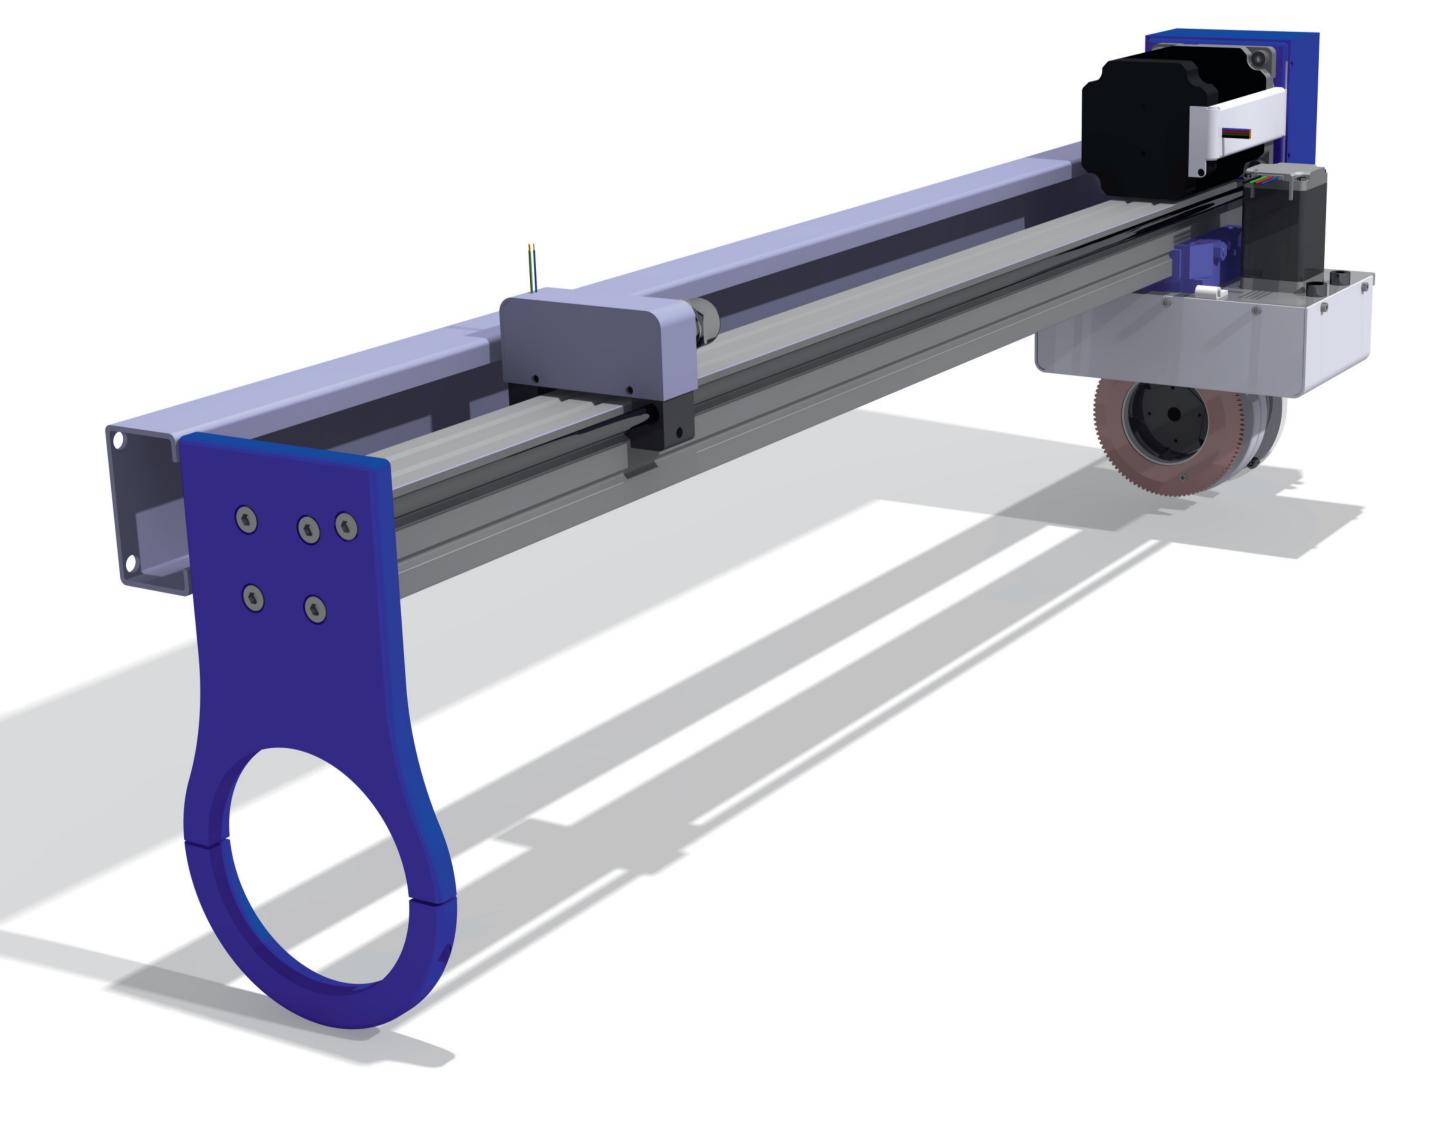

## RM SAMPLE TRANSPORTERS

MAGNETICALLY DRIVEN PERFECT FOR SAMPLE TRANSPORT BETWEEN CHAMBERS TRAVEL RANGES UP TO 1250MM

Sample transporters are available as single shaft, dual shaft with single rotary- or dual shaft with dual rotary configuration.

Dual shaft sample transporters can be equipped with pincers or airside actuated rotary platforms.

# DRVMOT MOTORIZATION OPTIONS

SINGLE- DUAL- OR TRIPLE AXIS MOTORIZATION COMPATIBLE WITH ALL RM AND MD MODELS POSITION ADJUSTABLE END SWITCHES

All linear/rotary feedthroughs and sample transporters can be completely motorized and equipped with position encoders.