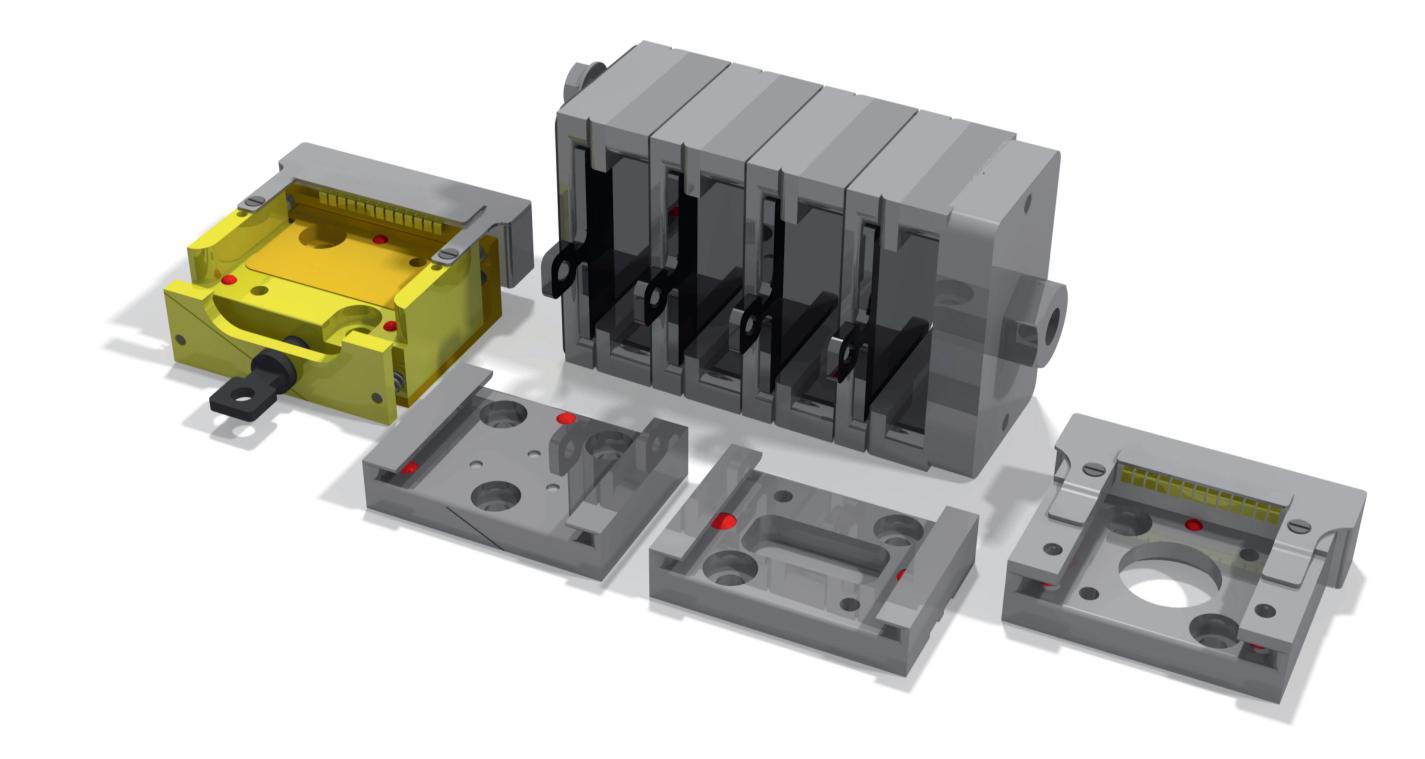

#### **RECOM SAMPLE RECEIVERS**

Individual sample drawers made from all kinds of materials including Mo, Ta, CuBe2, AISI304, AISI316L.

RECOM models include multiple slot receivers, prewired drawers with electrical contacts and drawers for cryogenic applications.

A large selection of flag style sample plates made from all kinds of materials such as Mo, Ta, CuBe2, Al203, Shapal, AlSI304, AlSI316L and Haynes214 are available.

SHOM models include direct current heaters, cryogenic versions, single crystal holders and plates with multiple electrical contacts.