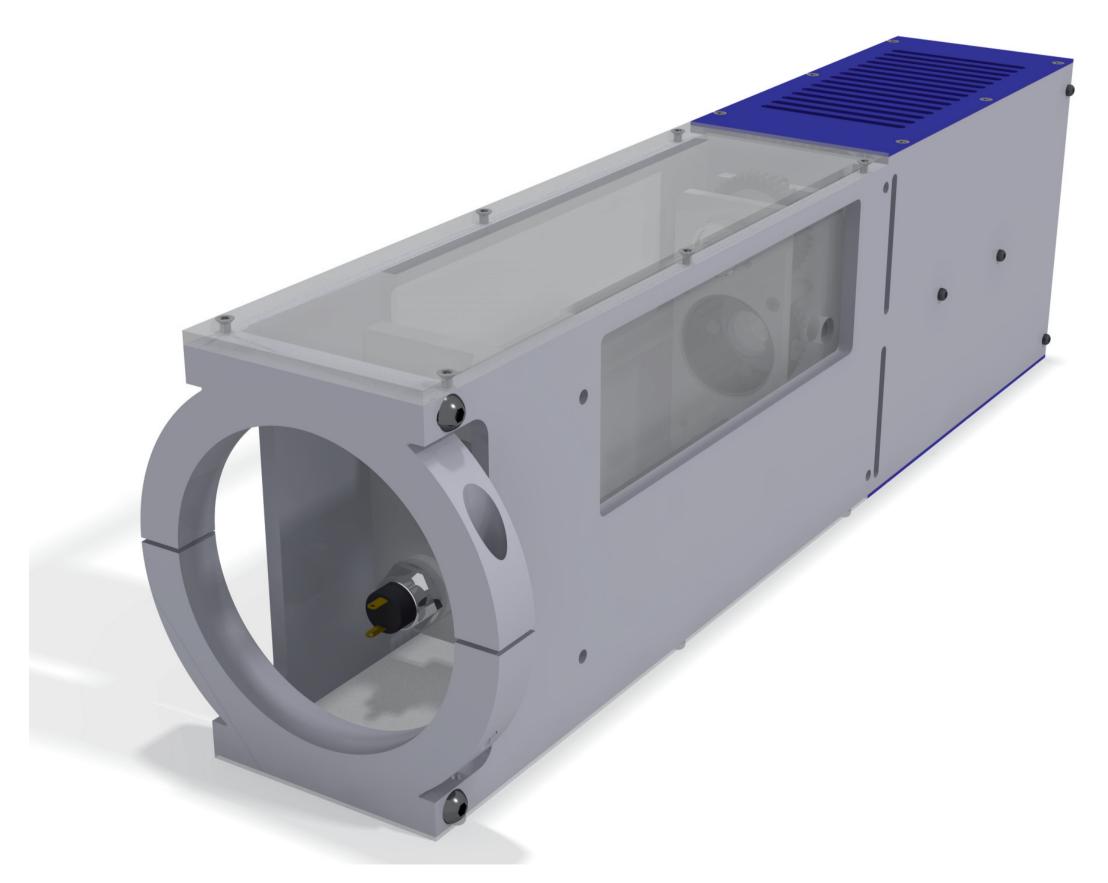

# DRVMOT MOTORIZATION OPTIONS

SINGLE- DUAL- OR TRIPLE AXIS MOTORIZATION COMPATIBLE WITH ALL RM AND MD MODELS POSITION ADJUSTABLE END SWITCHES

All linear/rotary feedthroughs and sample transporters can be completely motorized and equipped with position encoders.

Both linear- and angular encoders can be equipped either together or individually.