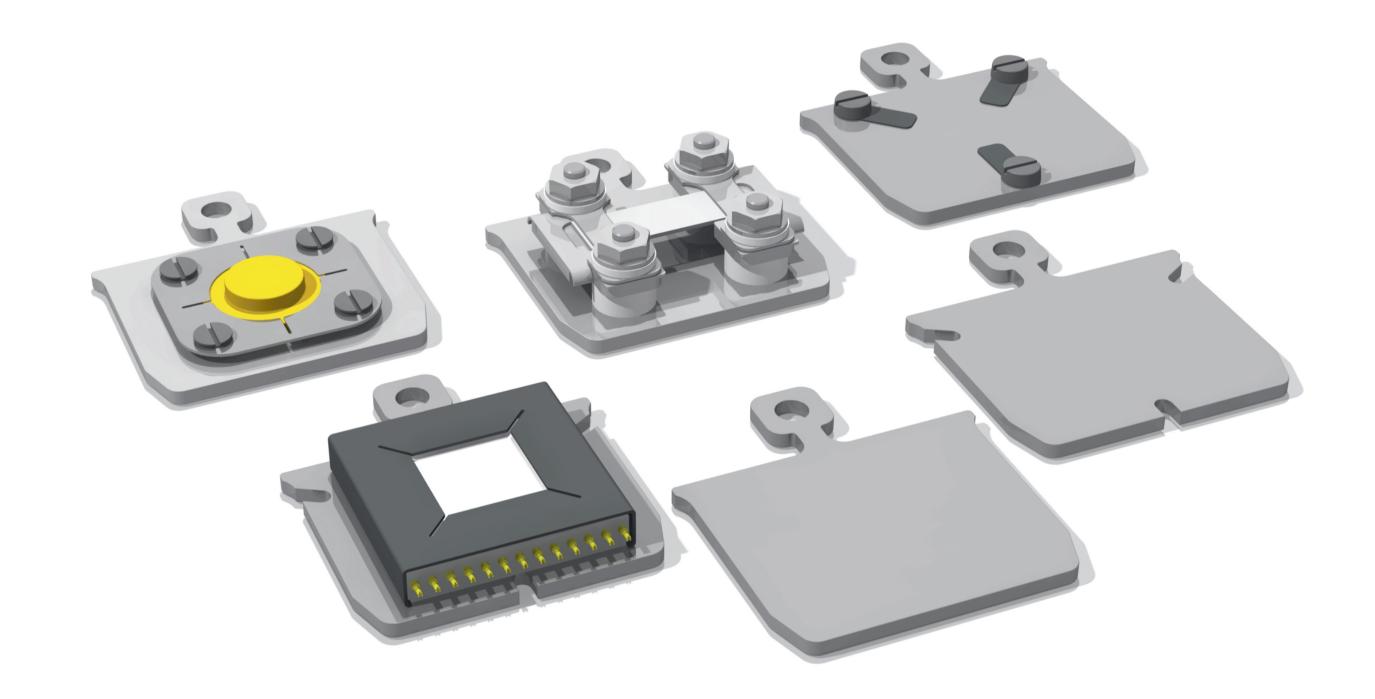

#### **RECOM SAMPLE RECEIVERS**

Individual sample drawers made from all kinds of materials including Mo, Ta, CuBe2, AISI304, AISI316L.

RECOM models include multiple slot receivers, prewired drawers with electrical contacts and drawers for cryogenic applications.

A large selection of flag style sample plates made from all kinds of materials such as Mo, Ta, CuBe2, Al203, Shapal, AlSI304, AlSI316L and Haynes214 are available.

SHOM models include direct current heaters, cryogenic versions, single crystal holders and plates with multiple electrical contacts.