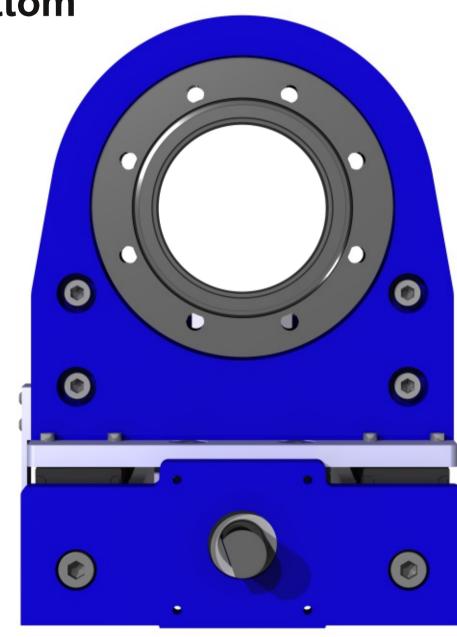

## Slide Bearing for Guidance

To hold and guide the mounted cryostat especially during linear adjustment, a slide bearing sits inside the mounting flange.