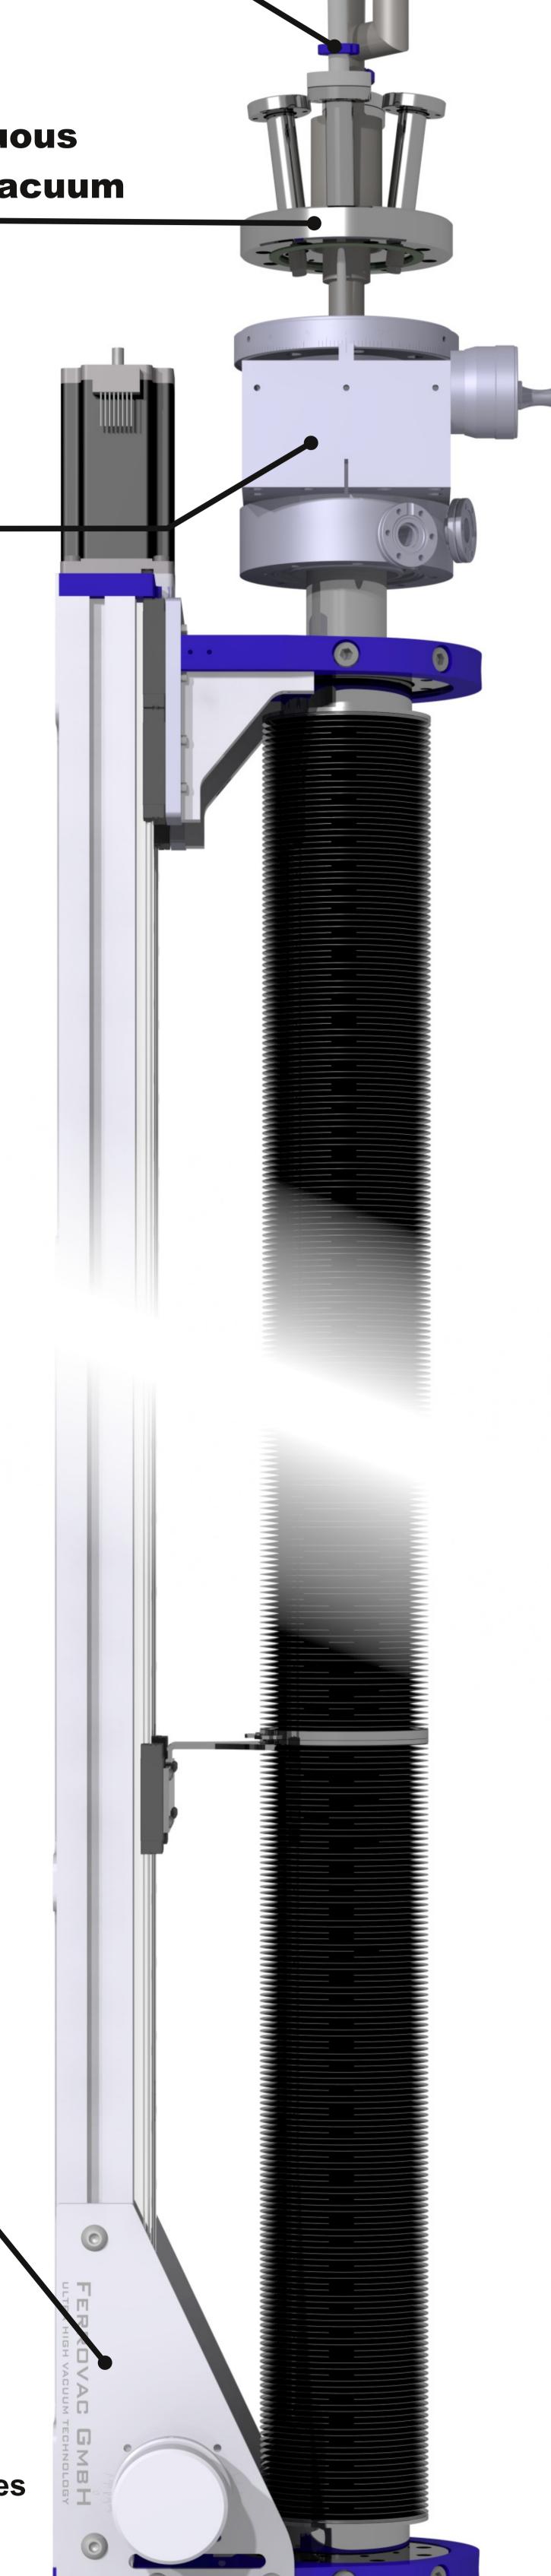

PV552 ::

**Differentially Pumped Rotary Feedthrough** 

# Free Bore

As the supports of the bellows are mounted externally, the bellows has a continuous free bore from top to bottom



## Slide Bearing for Guidance

To hold and guide the mounted cryostat especially during linear adjustment, a slide bearing sits inside the mounting flange.



### **MZ Motorized Linear Z-Drive**

# **Sizes and Options**

- Flange Sizes: DN40CF, DN63CF, DN100CF
- Standard Linear Travel Lengths: 100, 200, 300, 400, 500, 750, 1000, 1250mm
- Adjustable Position/Limit Switch
- Linear Encoder
- Tapped or Through Holes for Either or Both Flanges

### **MXY Boomerax XY Stage**

Example of sample environment with rotateable and tiltable sample stage with receiver for SHOMEC13 sample plates with electrical contacts