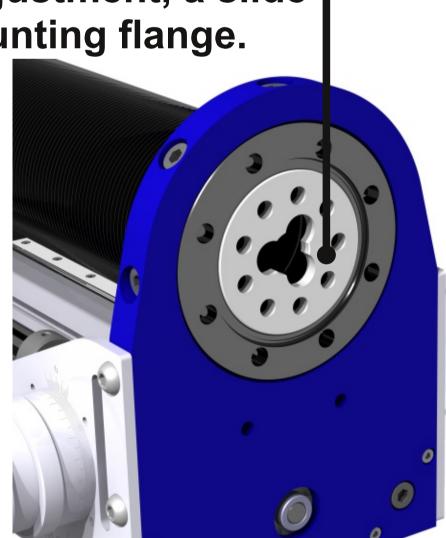

## Slide Bearing for Guidance

To hold and guide the mounted cryostat especially during linear adjustment, a slide bearing sits inside the mounting flange.