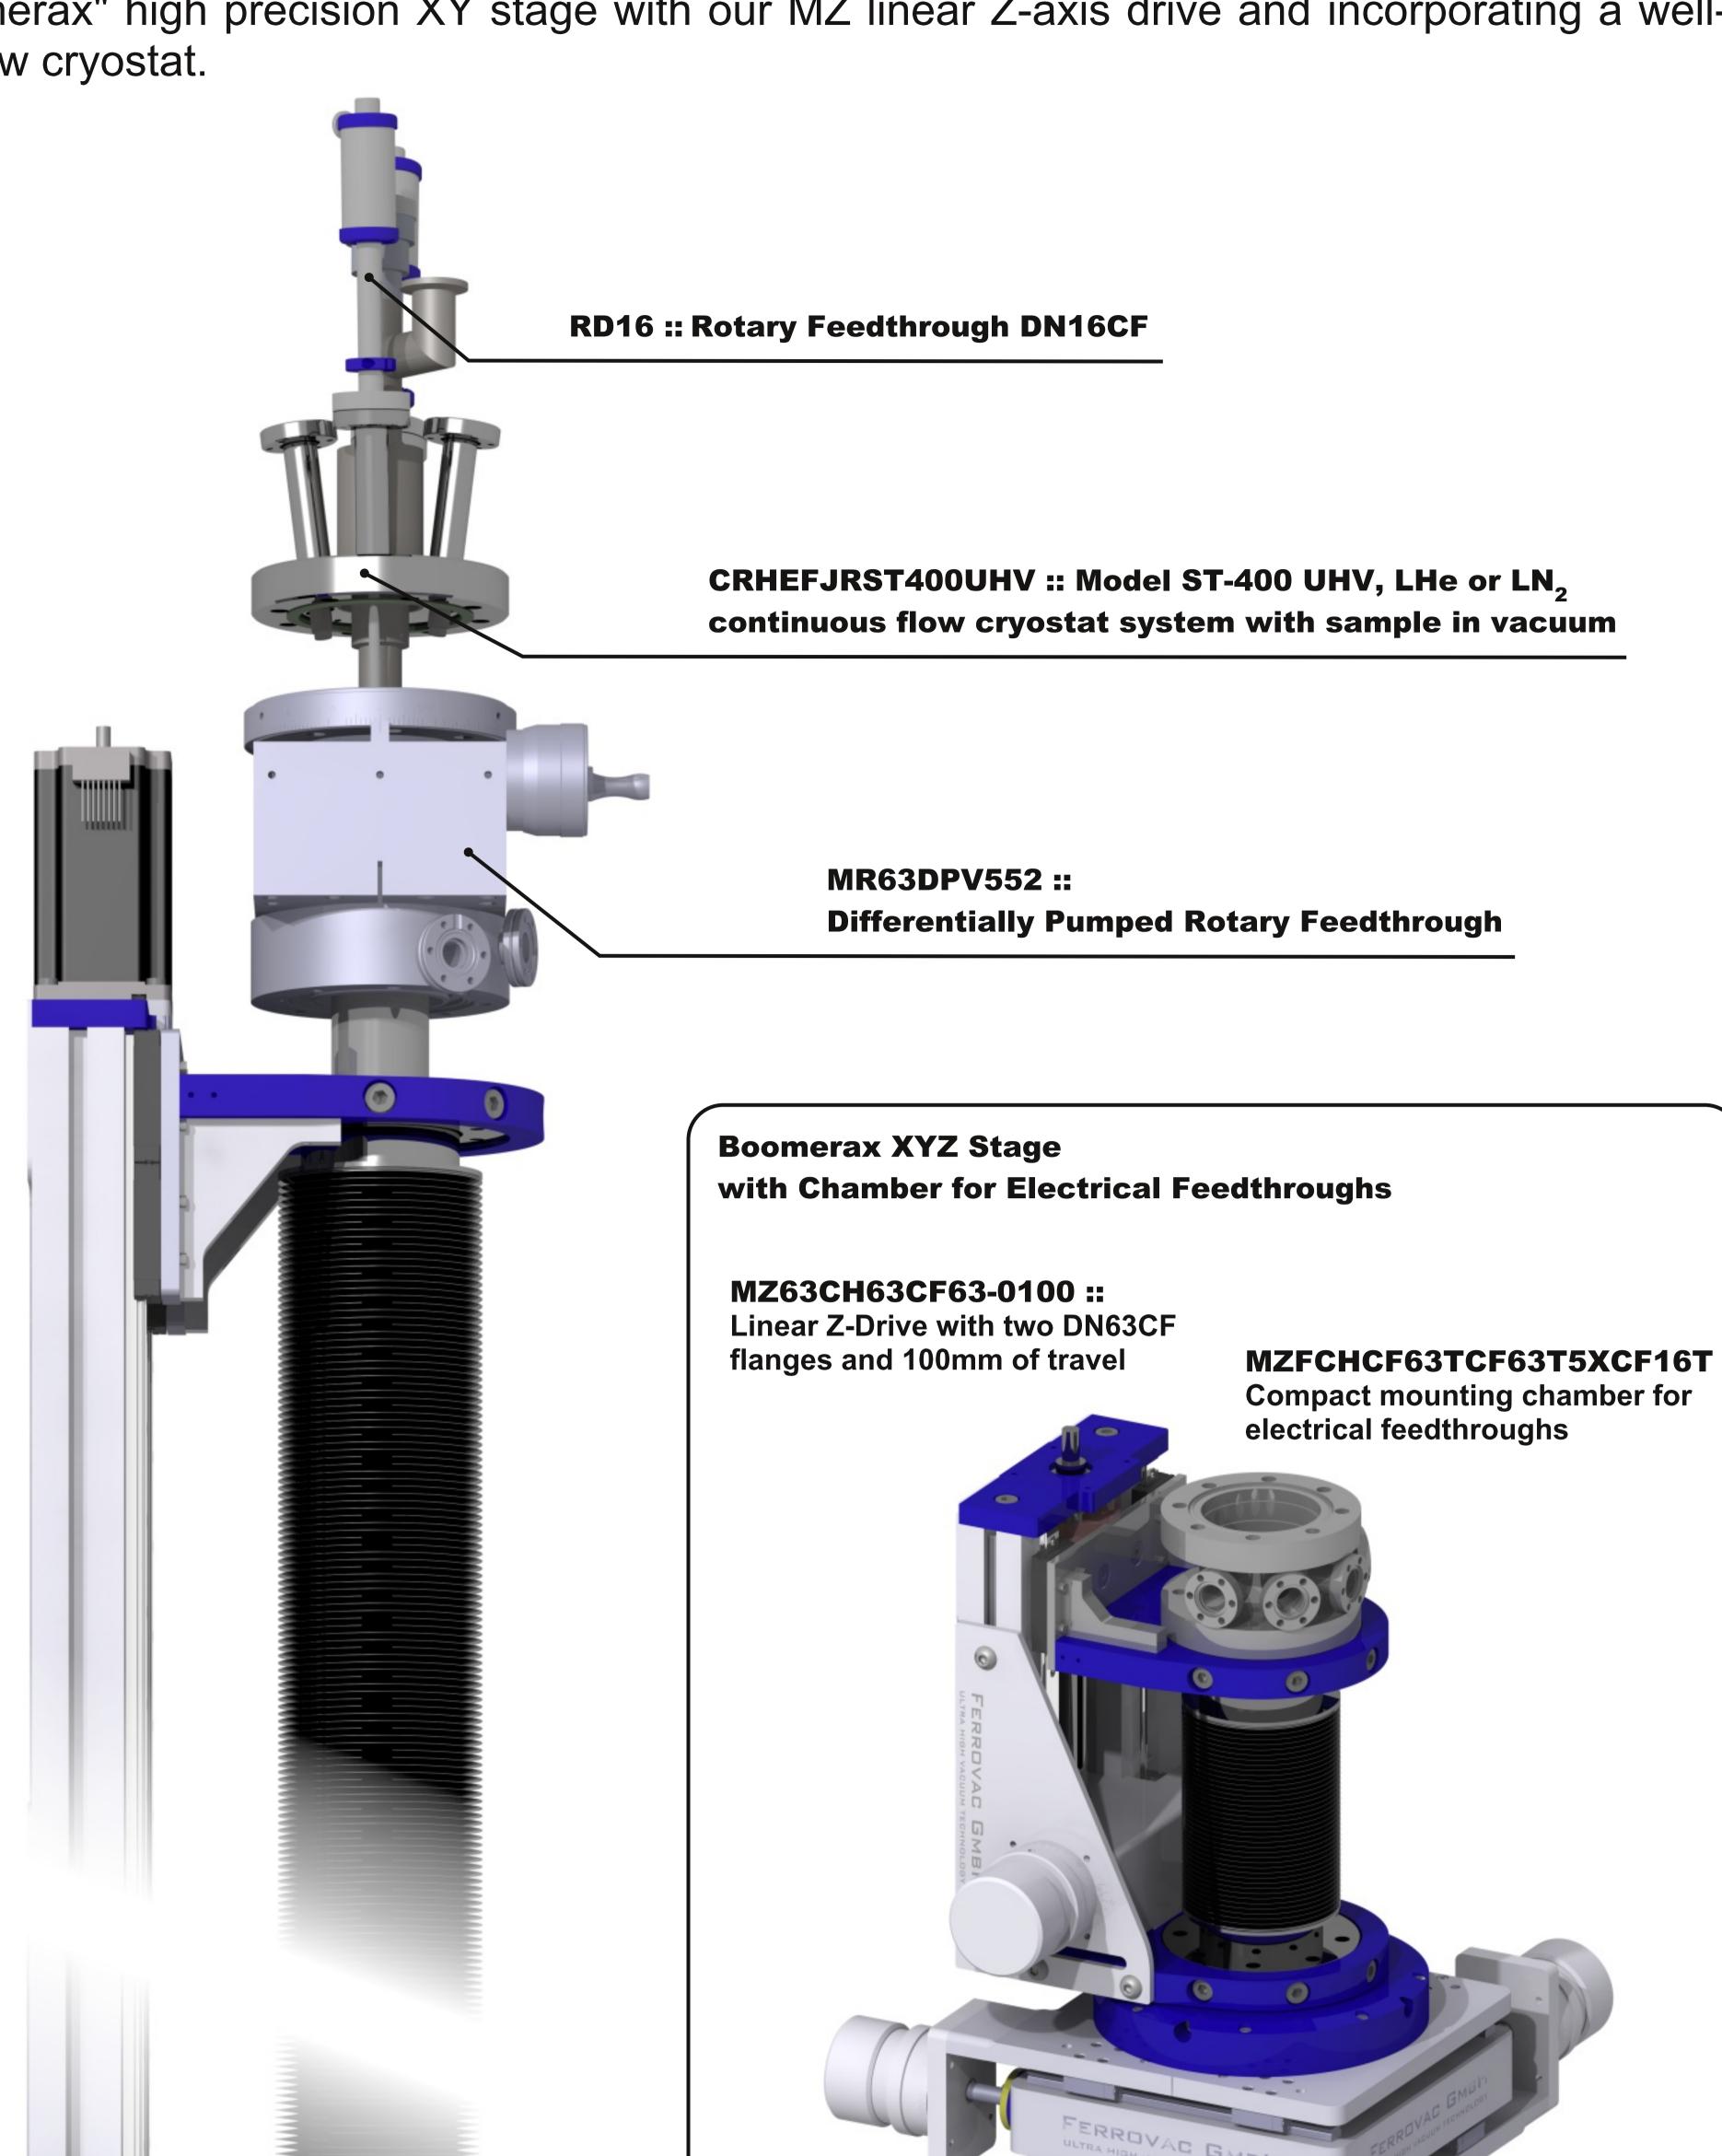

## XYZR BOOMERAX MANIPULATOR SERIES

This configuration example provides every necessary degree of freedom for full control over your samples in a UHV environment and sample temperatures down to 10 Kelvin by combining a "Boomerax" high precision XY stage with our MZ linear Z-axis drive and incorporating a well-established and very stable Janis ST-400 continuous flow cryostat.

**Boomerax MXY module ::** For smooth and exceptionally precise adjustment, it offers a resolution of 2 microns when manually driven and even higher resolutions when motorized.

**MZ Z-Translator ::** The optionally motorized linear Z-axis drive comes into play for accurate lifting and lowering. It's highest quality edge welded bellows fulfill the strictest requirements in terms of leak tightness and durability.

**ST-400 He-Flow Cryostat ::** As one of the the simplest methods of providing cooling in an ultra-high vacuum environment, the ST-400 has several features that are specific for UHV requirements.

MR63DPV552 Rotary Feedthrough :: This differentially pumped rotating platform provides the means of translating rotation through a vessel wall without losing vacuum integrity

**Sample Environment ::** The tilteable sample stage is equipped with a RECOMEC13 receiver for sample plates with electrical contacts, giving a further degree of freedom and the possibility of wiring up

giving a further degree of freedom and the possibility of wiring up various measurement devices.

**MZ Motorized Linear Z-Drive** 