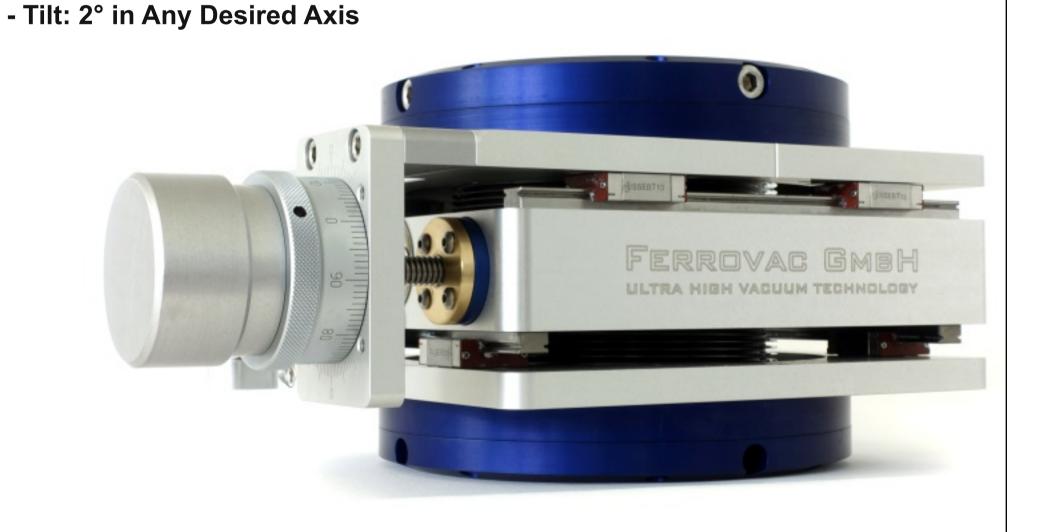

**Boomerax MXY module ::** For smooth and exceptionally precise adjustment, it offers a resolution of 2 microns when manually driven and even higher resolutions when motorized.

**MZ Z-Translator ::** The optionally motorized linear Z-axis drive comes into play for accurate lifting and lowering. It's highest quality edge welded bellows fulfill the strictest requirements in terms of leak tightness and durability.

+-12.5mm XY travel and bellows ID=100mm

**High Precision XY Stage with +-25mm or** 

- Travelling Flange Sizes: DN16CF, DN40C- Limiteable Travel Distances
- Motorization Options Available for All Sizes

Example of sample environment with rotateable and tiltable sample stage with receiver for SHOMEC13 sample plates with electrical contacts