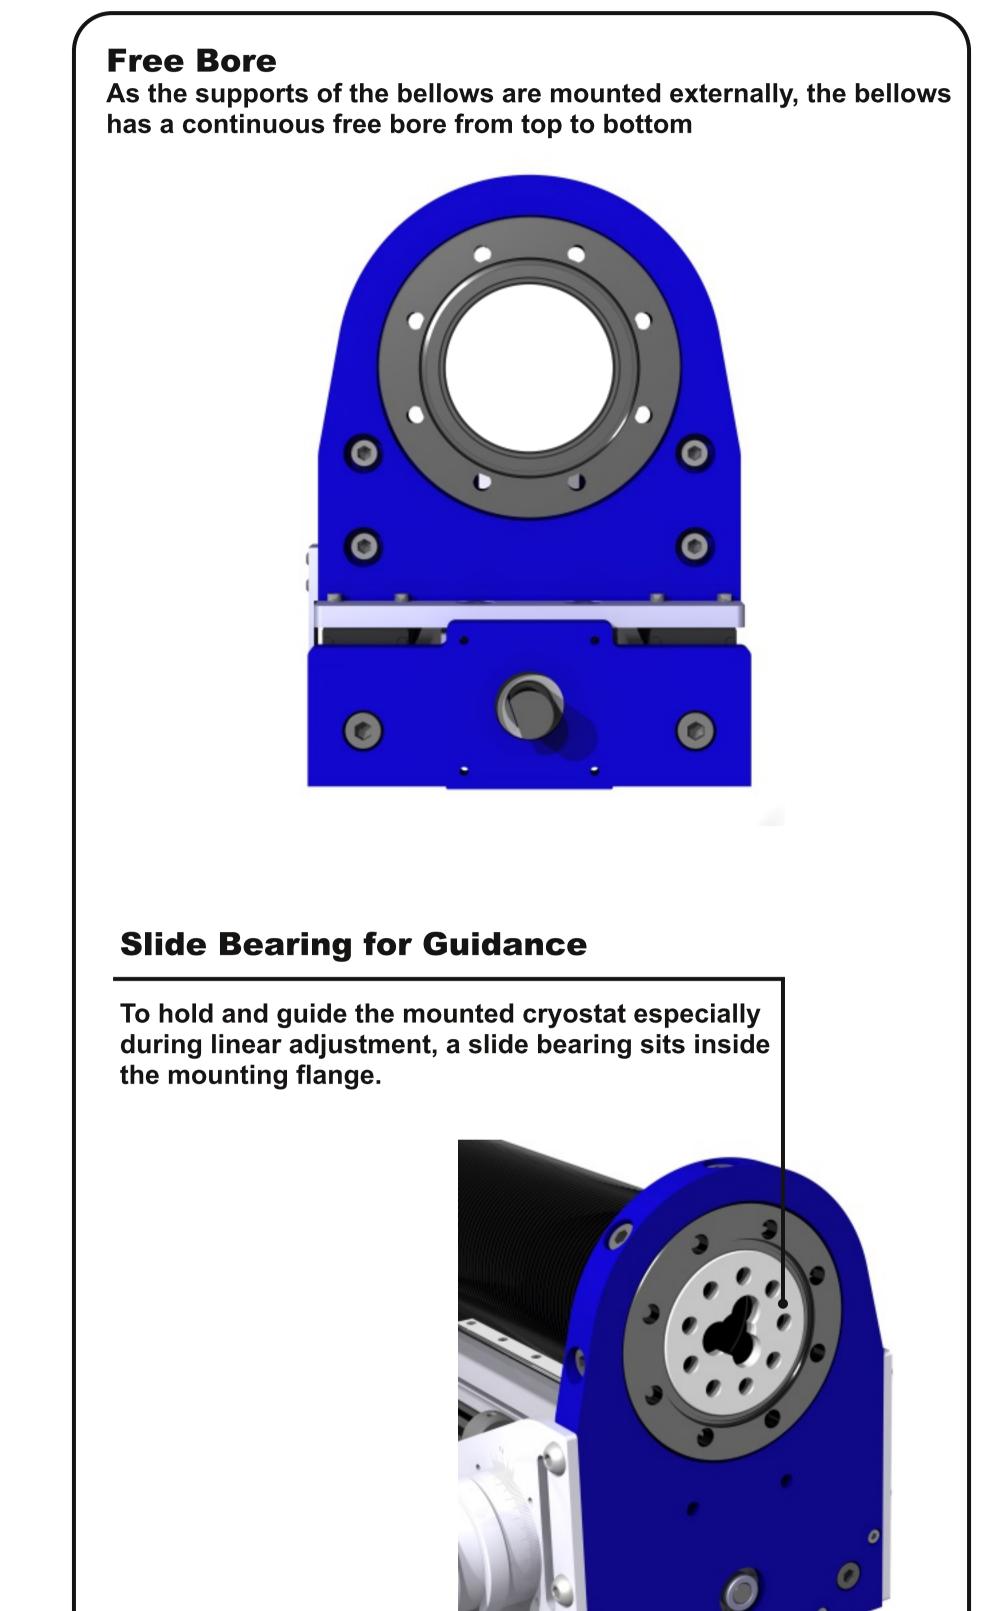

**Boomerax MXY module ::** For smooth and exceptionally precise adjustment, it offers a resolution of 2 microns when manually driven and even higher resolutions when motorized.

**MZ Z-Translator ::** The optionally motorized linear Z-axis drive comes into play for accurate lifting and lowering. It's highest quality edge welded bellows fulfill the strictest requirements in terms of leak tightness and durability.