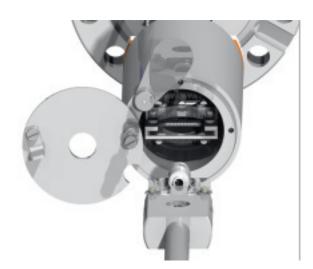

The great advantage this new design of the EVEX40 offers, is the very quick and easy in-situ exchange of the crucible as it is mounted on a special SHOMEVCRW flag style sample plate.

A swivable front lid offers easy access. A separate pincer-equipped wobblestick enables quick exchange of multiple crucibles (e.g. for various materials) that can all be used with the same evaporation source.