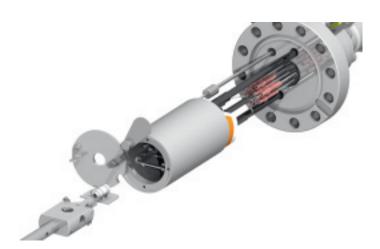

### EVAPORATION SOURCE WITH IN SITU EXCHANGEABLE CRUCIBLE

Our new EVEX40 watercooled evaporation source is an advanced technological concept, based on the wellestablished EV40FC evaporator for ultra clean thin film deposition.

The great advantage this new design of the EVEX40 offers, is the very quick and easy in-situ exchange of the crucible as it is mounted on a special SHOMEVCRW flag style sample plate.

A swivable front lid offers easy access. A separate pincer-equipped wobblestick enables quick exchange of multiple crucibles (e.g. for various materials) that can all be used with the same evaporation source.

#### **Specifications**

- mounting flange DN40CF, required tube ID=36mm
- distance flange face to front end = 185mm
- water connections G1/8 with 6mm tube fittings
- max. bakeout temperature 200°C
- completely mounted including incl. 1x quick exchange W-crucible on SHOM plate (SHOMEVCRW)
- incl. rotary and electrical feedthrough
- serto brass fittings for 6mm tube
- all vacuum side electrical connections with push-pull crimp contacts
- HV supply DC 0-1000V pos. 200mA (not included)
- low voltage supply DC 0-24V 0-5A (not included)