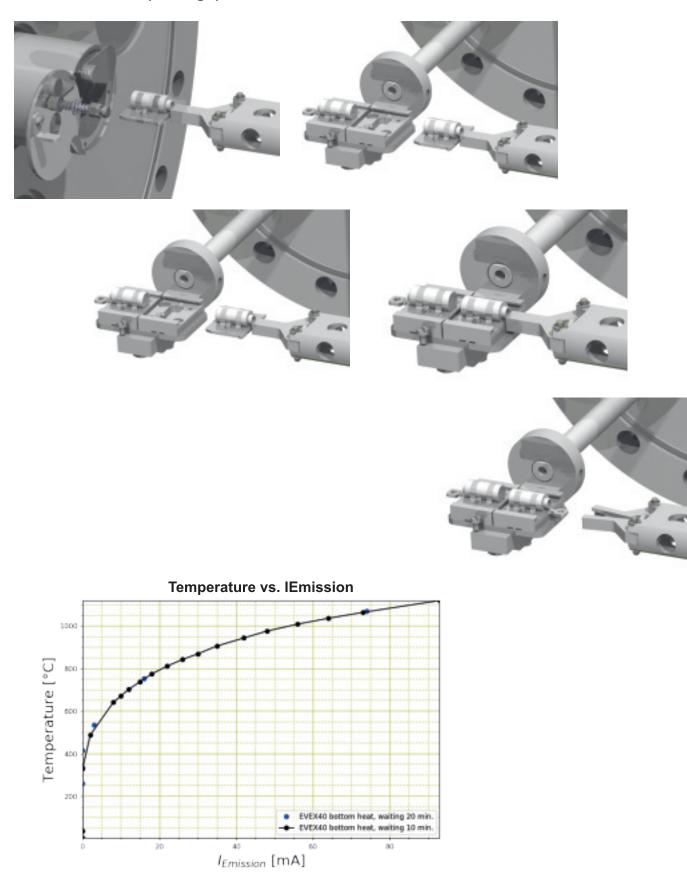

### Keep multiple crucibles for different materials inside your system and easily exchange them using a wobblestick with pincer grip, as illustrated below: