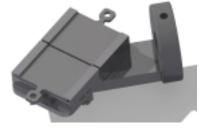

#### A selection of Sample Transporter accessories ::

Revolving Sample Carrier for two SHOM sample plates Spring loaded snap-in device holds the platform at predefined angular positions of 45 deg