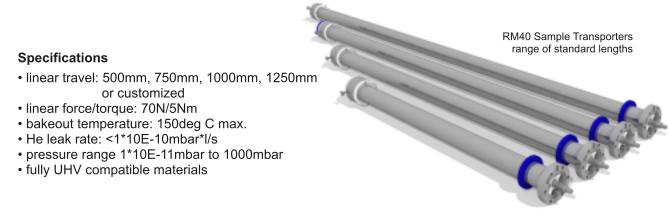

### RM40 :: Single Shaft Sample Transporter

The RM40 is a simple, all metal sealed, linear-rotary feedthrough for ultra high vacuum applications. A set of rare earth magnets on the air- and vacuumside provides the necessary force to ensure a rigid coupling from the handle to the shaft.

Slide bearings guarantee for smooth operation - even after numerous bakeout cycles

#### RM40 :: Sample Transporter with slide bearings

The RM40 has been **re-engineered with superior slide bearing technology** for an extra long lifetime and smooth operation - as proven by years of experience with our wobblestick manipulators.

It's simplified design also means that we can offer it at **lower sales prices**.