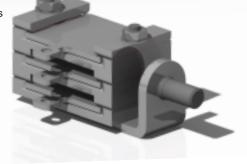

### RM40 :: Single Shaft Sample Transporter

The RM40 is a simple, all metal sealed, linear-rotary feedthrough for ultra high vacuum applications. A set of rare earth magnets on the air- and vacuumside provides the necessary force to ensure a rigid coupling from the handle to the shaft.

#### RM40 :: Sample Transporter with slide bearings

The RM40 has been **re-engineered with superior slide bearing technology** for an extra long lifetime and smooth operation - as proven by years of experience with our wobblestick manipulators.