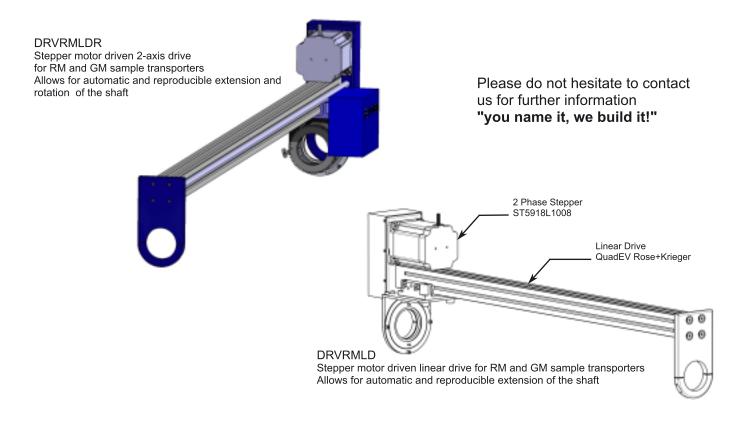

#### A selection of Sample Transporter accessories ::

Revolving Sample Carrier for two SHOM sample plates Spring loaded snap-in device holds the platform at predefined angular positions of 45 deg