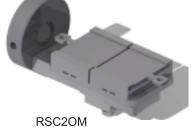

#### A selection of Sample Transporter accessories ::

Revolving Sample Carrier for two SHOM sample plates Spring loaded snap-in device holds the platform at predefined angular positions of 45 deg