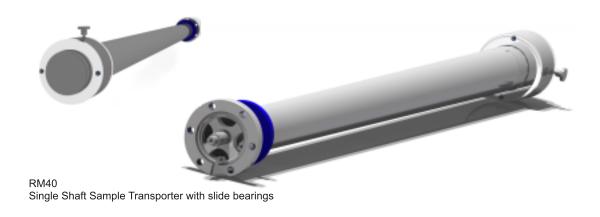

### RM40 :: Single Shaft Sample Transporter

The RM40 is a simple, all metal sealed, linear-rotary feedthrough for ultra high vacuum applications. A set of rare earth magnets on the air- and vacuumside provides the necessary force to ensure a rigid coupling from the handle to the shaft.

Slide bearings guarantee for smooth operation - even after numerous bakeout cycles

#### RM40 :: Sample Transporter with slide bearings

The RM40 has been **re-engineered with superior slide bearing technology** for an extra long lifetime and smooth operation - as proven by years of experience with our wobblestick manipulators.